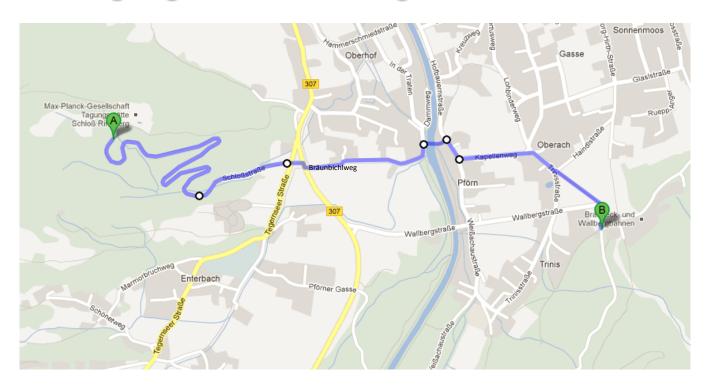

## From Ringberg Castle to Wallberg

Distance: 3.4 km Time: ~ 40 minutes

- From the castle you go down the hill "Schlossstraße" (1.8 km)
- From below cross "Tegernseer Straße" and the main road "A307" to get to Bräunbichlweg (150m)
- Follow Bräunbichlweg until you reach a stream "Weißach" (600m)
- Cross the stream at the wodden bridge
- Trun right into "Weißachaustraße"
- After 100m turn left into "Kappenstraße" and follow to the end
- Turn right into "Tritinistraße" until corner Haindlstraße, there you follow a path up the hill until you reach the street
- Follow the "Wallbergstraße" up the hill until you reach the cable car-station
- You eighter walk up the mountain or you take the cable car to get up to the highest mountain at the lake.
- To return to the castle you either walk or take a taxi (e.g. Taxi Kaufmann: 08022/5555)